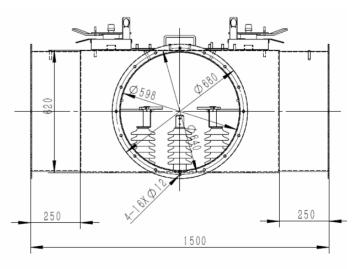

# **High Voltage Field Switch**

High Voltage Field Switch is a smart innovative solution offered by KraftPowercon. This Compact integrated switch is designed to keep Electrostatic precipitator "ESP" performance in optimum level and keep ESP in operation by minimizing down time in case of trouble shooting and maintenance. The function is to share High Voltage Power Supply with ESP fields or easily switch HV power supplies between two fields.

### **TECHNICAL SPECIFICATION**

Withstand ESP Voltage: Withstand ESP Current: Limit Switch contact: Up to 110 kV Up to 4500 mA For both switch sides with one set of normally open and close function IP54 -40 ... +50°C