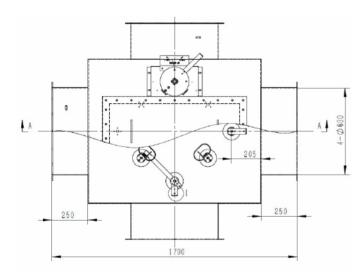

# **High Voltage Field Switch**

High Voltage Field Switch is a smart innovative solution offered by KraftPowercon. This Compact integrated switch is designed to keep Electrostatic precipitator "ESP" performance in optimum level and keep ESP in operation by minimizing down time in case of trouble shooting and maintenance. The function is to share High Voltage Power Supply with ESP fields or easily switch HV power supplies between two fields.

### **TECHNICAL SPECIFICATION**

Withstand ESP Voltage: Withstand ESP Current: Limit Switch contact: Up to 110 kV Up to 4500 mA For both switch sides with one set of normally open and close function IP54 -40 ... +50°C