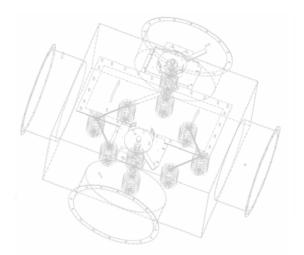

# **High Voltage Field Switch**

High Voltage Field Switch is a smart innovative solution offered by KraftPowercon. This Compact integrated switch is designed to keep Electrostatic precipitator "ESP" performance in optimum level and keep ESP in operation by minimizing down time in case of trouble shooting and maintenance. The function is to share High Voltage Power Supply with ESP fields or easily switch HV power supplies between two fields.