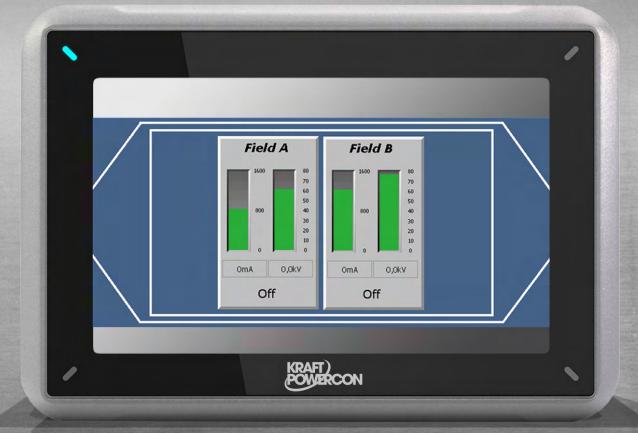

## KraftPowercon is a global supplier of High Voltage Power Supply for Electrostatic Precipitator Applications (ESP).

ViewKraft is a human machine interface (HMI). With ViewKraft the complex processes in the ESP's Power supply can be monitored from remote in real time. Viewkraft works as master unit which can manage communication with several slaves in a same time via Modbus RTU protocol and RS485 serial communication.

- Monitoring power supply from control room e.g. Output voltage, current, Spark rate, primary current and etc.
- Compact design for installation
- One panel as master for several Power supply slaves
- Alarms control e.g. Open interlock •
- Secure setting functionality
- Trend view of power supply output parameter
- Power supply parameters monitoring
- Easy upgrading •
- Remote trouble shooting possibility •
  - Customized feature
    - Language
    - Adding setting parameters e.g. Rapper control
    - Run on the PC instead of ViewKraft hardware