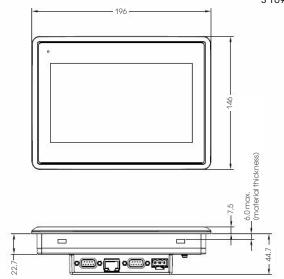

## **TECHNICAL DATA**

| Panel items                                  | Technical Data                                                                           |
|----------------------------------------------|------------------------------------------------------------------------------------------|
| Mechanical size                              | 196 x 146 x 52mm                                                                         |
| Cut-out size                                 | 186 x 136mm                                                                              |
| Standalone mounting                          | VESA 75 x75 (Max. screw length is 4mm)                                                   |
| Front / Rear panel seal                      | IP 65 / IP 20                                                                            |
| Operating / Storage Temp.                    | -10+60 °C / -20+70 °C                                                                    |
| Touch screen material Display                | Polyester on glass, resistive<br>TFT-LCD with LED back light. 800x480 pixels,64k colours |
| Touch screen operation                       | 1 million finger touch operations.                                                       |
| Reverse side , frame material                | Powder-coated aluminium                                                                  |
| Weight                                       | 0.7 kg                                                                                   |
| ViewKraft used serial port                   | COM2-RS485                                                                               |
| USB                                          | 1 x USB Host 2.0 for upgrading control software                                          |
| Processor                                    | 400 MHz ARM9                                                                             |
| LED                                          | 1 x Blue/Red software programmable                                                       |
| Power supply                                 | +24 V DC (18-32 V DC)                                                                    |
| Power consumption at rated voltage / Fuse    | 6.0 W / Internal DC fuse, 2.0AT, 5x20mm                                                  |
| ViewKraft communication Protocol/serial port | Modbus RTU / Com2-RS485, Baud: 38400, Parity: Even                                       |